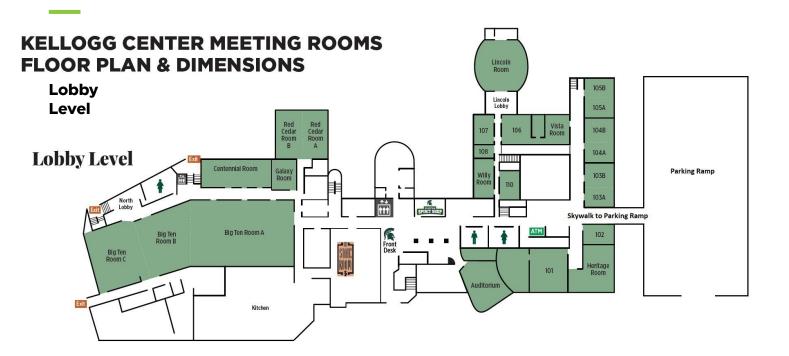

# **Big 10 Collegiate Mental Health Center Conference Schedule**

#### Monday, March 3, 2025

| Time              | Event                 | Attendees         | Location                                            |
|-------------------|-----------------------|-------------------|-----------------------------------------------------|
| 12:00 - 5:00 p.m. | Registration          | All attendees     | South Lobby                                         |
| 12:00 - 5:00 p.m. | Poster Setup          | Poster presenters | Centennial ABC                                      |
| 3:00 - 4:30 p.m.  | Roundtable Discussion | All Attendees     | See website or registration desk for location sheet |
| 5:00 - 7:00 p.m.  | Welcome Reception     | All attendees     | Big Ten B & C                                       |
| 7:00 p.m.         | Dinner on your own    | All attendees     | Open                                                |

### Tuesday, March 4, 2025

| Time                | Event                                               | Attendees     | Location                     |
|---------------------|-----------------------------------------------------|---------------|------------------------------|
| 7:00 a.m 9:00 p.m.  | "Reflection" Room                                   | All attendees | Vista Room                   |
| 7:00 a.m 9:00 p.m.  | "Sensory" Room                                      | All attendees | Room 108                     |
| 7:15 - 8:00 a.m.    | Exercise Class - Yoga                               | All attendees | Conf. Room 62                |
| 7:30 - 8:45 a. m.   | Coffee & Breakfast                                  | All attendees | Big 10 A                     |
| 8:00 - 8:45 a.m.    | Poster Presentations                                | All attendees | Centennial ABC               |
| 8:00 - 9:30 a.m.    | Registration                                        | All attendees | South Lobby                  |
| 8:45 - 9:00 a.m.    | Welcome - Alexis Travis, Ph.D.                      | All attendees | Big 10 A                     |
| 9:00 - 10:15 a.m.   | Opening Keynote – Swapna Anil<br>Hingwe, D.O., M.A. | All attendees | Big 10 A                     |
| 10:15 - 10:30 a.m.  | Break/Morning Snack                                 | All attendees | Break Area                   |
| 10:30 - 11:45 a.m.  | Breakout Session 1                                  | All attendees | Refer to program for details |
| 11:45 a.m 1:00 p.m. | Lunch                                               | All attendees | Big 10 A                     |
| 11:45 a.m 2:15 p.m. | Big 10 Directors Lunch                              | All attendees | Red Cedar B                  |
| 1:00 - 2:15 p.m.    | Breakout Session 2                                  | All attendees | Refer to program for details |
| 2:15 - 2:30 p.m.    | Break/Afternoon Snack                               | All attendees | Break Area                   |
| 2:30 - 3:45 p.m.    | Breakout Session 3                                  | All attendees | Refer to program for details |
| 3:45 - 5:00 p.m.    | CAPS Tour                                           | Optional      | Meet at front entrance       |
| 5:00 - 6:00 p.m.    | Open                                                |               |                              |
| 6:00 - 8:00 p.m.    | Banquet                                             | All attendees | Big 10 B & C                 |
| 8:00 - 11:00 p.m.   | Entertainment/D.J./Dancing                          | All attendees | Big 10 B & C                 |

## **Big 10 Collegiate Mental Health Center Conference Schedule**

#### Wednesday, March 5, 2025

| Time                | Event                                                   | Attendees                  | Location                     |
|---------------------|---------------------------------------------------------|----------------------------|------------------------------|
| 7:00 a.m 12:00 p.m. | "Reflection" Room                                       | All attendees              | Vista Room                   |
| 7:00 a.m 12:00 p.m. | "Sensory" Room                                          | All attendees              | Room 108                     |
| 7:15 - 8:00 a.m.    | Exercise Class – Yoga                                   | All attendees              | Conf. Room 62                |
| 7:30 - 9:00 a.m.    | Coffee & Breakfast                                      | All attendees              | Big Ten A                    |
| 8:00 - 9:00 a.m.    | Big 10 Suicide Registry/<br>Research Meeting            | Designated representatives | Room 110                     |
| 8:00 - 9:00 a.m.    | Special Topics                                          | All attendees              | Refer to program for details |
| 9:00 - 11:00 a.m.   | Closing Keynote Speaker –<br>Silvana Espinoza Lau, LMFT | All attendees              | Big Ten A                    |
| 11:00 - 11:15 a.m.  | Break/Morning Snack                                     | All attendees              |                              |
| 11:15 - Close       | Closing Remarks                                         | All attendees              | Big Ten A                    |